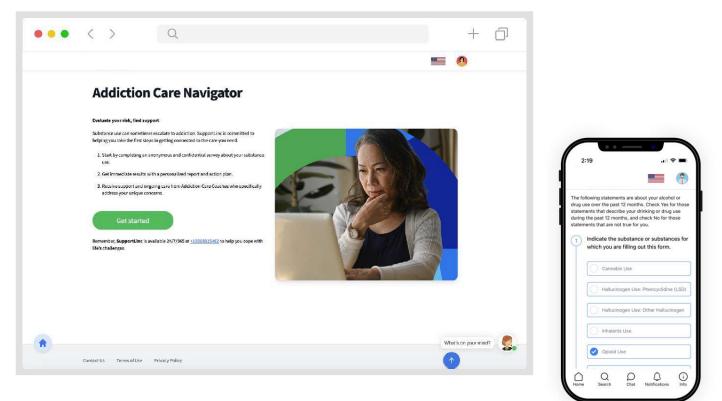

The Addiction Care Navigator online clinical assessment offers a stigma-free, anonymous and confidential way to assess substance use risk and immediately connect you with care and support.

## **Features**

Provides digital advocacy and support for those with substance use disorders. Support includes:

- Immediate access to a clinically validated assessment tool
- Personalized action plan connecting to ongoing care for addiction concerns across the entire spectrum of severity
- Support from licensed master's level Addiction Care Coaches